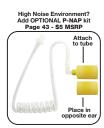

## PRICING

| CONNECTOR              | MSRP |
|------------------------|------|
| Simple Pin (1 & 2 pin) | \$50 |
| Multi Pin              | \$70 |

Also available with Black Tube Kit

**High Output** Transducer