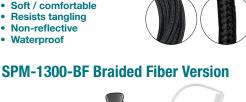

The SPM-1300-BF™ series products feature our custom made Braided Fiber cable for superior bending and pulling strength. We are so confident in the quality of our cable, that we will replace it for free if it ever breaks.

**ADVANTAGES OF BRAIDED FIBER CLOTH** 

- Good for pulling and bending
- Soft / comfortable
- **Resists tangling**
- **Non-reflective**
- Waterproof

Noise Reducing

**Polyurethane Cable** 

STRAIGHT

**UPGRADE TO TACTICAL** + \$24 MSRP (PTT1500B) + \$31 MSRP (PTT 1500D)