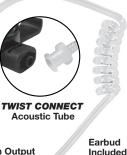

The MIRAGE™ Lapel Style Mic Kit features a clear tube, surveillance style earphone. The tube assembly has a twist connector making it easy to replace or clean. Kit includes standard bud type earpiece and your choice of semi-custom ear mold.

## **FEATURES**

- · Rugged lapel mic with surveillance style acoustic tube earphone
- TWIST CONNECT acoustic tube assembly for hygiene and multiple users
- · Reinforced earphone clip provides cable retention and eliminates strain on earphone
- · High-quality electret condenser mic element produces excellent transmit audio
- · Rugged, polycarbonate housing is designed to reduce background noise
- · Polyurethane jacketed coiled mic cable
- · Features Dual Switch Technology (DST) for maximum durability
- Also available with Braided Fiber cloth cable