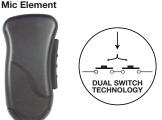

## **FEATURES**

- · Rugged lapel mic with surveillance style acoustic tube earphone
- TWIST CONNECT acoustic tube assembly for hygiene and multiple users
- · Reinforced earphone clip provides cable retention and eliminates strain on earphone
- · High-quality electret condenser mic element produces excellent transmit audio
- · Rugged, polycarbonate housing is designed to reduce background noise
- · Polyurethane jacketed coiled mic cable
- · Features Dual Switch Technology (DST) for maximum durability
- Also available with Braided Fiber cloth cable