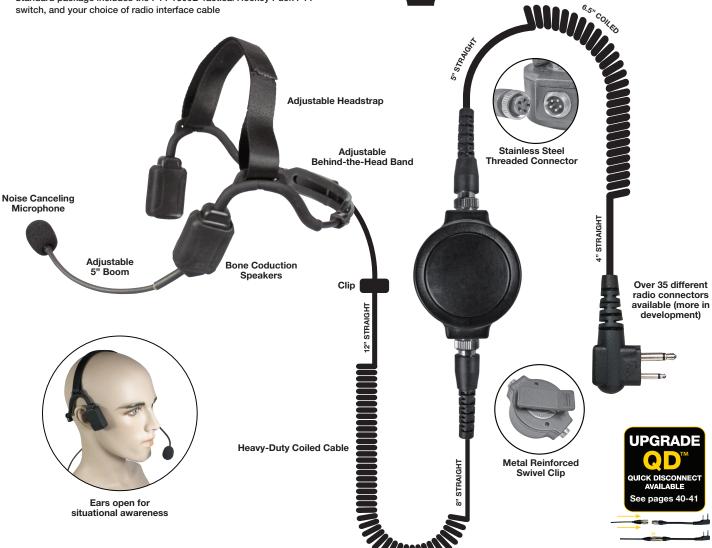

## PRYME NBP-BH Tactical Bone Conduction Headset

The NBP-BH Tactical Bone Conduction Headset is a lightweight, robust headset for tactical assault type operations. The unique bone-conduction speakers vibrate the jawbone, which in turn transmits audio directly into the inner ear, bypassing the eardrum. This helps the user hear better in high-noise locations, even when wearing passive hearing protection.

## **PRICING**

| CONNECTOR              | MSRP  |
|------------------------|-------|
| Simple Pin (1 & 2 pin) | \$150 |
| Multi Pin              | \$170 |

- Lightweight and very comfortable
- Noise canceling, adjustable Boom Microphone with replaceable windsock
- The adjustable top strap and behind-the-head band hold the headset firmly in place, and fits under most headgear
- 5-pin plug secures firmly to PTT switch and is backward-compatible to all PRYME Tactical accessories
- Standard package includes the PTT-1500B Tactical Hockey Puck PTT