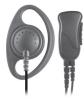

## The PRYME Quick Disconnect feature is available for these products:

HLP-SNL Padded Boom Headset

MC-EM05
Cable for HBB-EM
and HDS-EM
Dual Muff Headsets

NBP-BH05 Tactical Bone Conduction Headset

SPM-105 Observer™ Lightweight Speaker Mic