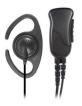

## The PRYME Quick Disconnect feature is available for these products:

HLP-SNL Padded Boom Headset

MC-EM05
Cable for HBB-EM
and HDS-EM
Dual Muff Headsets

NBP-BH05 Tactical Bone Conduction Headset

SPM-105 Observer™ Lightweight Speaker Mic