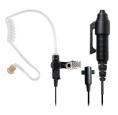

## PRYME<sub>® QD™ Quick Disconnect</sub>

PRYME's Quick Disconnect audio accessories and adapters provide both security and usability. Just install the adapter onto the radio and then plug the QD accessory into the six-pin QD connector. The push-pull mechanism locks the accessory in place during use, but still allows you to quickly remove it from the radio without tools if necessary.

PRYME's QD connectors are die-cast and precision machined for superb fit and incredible durability rivaling the OEM models.