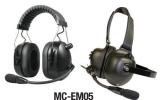

## The PRYME Quick Disconnect feature is available for these products:

HLP-SNL Padded Boom Headset

MC-EM05
Cable for HBB-EM
and HDS-EM
Dual Muff Headsets

NBP-BH05 Tactical Bone Conduction Headset

SPM-105 Observer™ Lightweight Speaker Mic