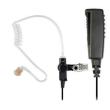

## PRYME<sub>® QD™ Quick Disconnect</sub>

PRYME's Quick Disconnect audio accessories and adapters provide both security and usability. Just install the adapter onto the radio and then plug the QD accessory into the six-pin QD connector. The push-pull mechanism locks the accessory in place during use, but still allows you to quickly remove it from the radio without tools if necessary.

PRYME's QD connectors are die-cast and precision machined for superb fit and incredible durability rivaling the OEM models.