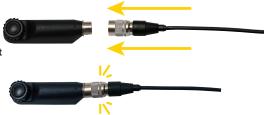

## PRYME<sub>® QD™ Quick Disconnect</sub>

PRYME's Quick Disconnect audio accessories and adapters provide both security and usability. Just install the adapter onto the radio and then plug the QD accessory into the six-pin QD connector. The push-pull mechanism locks the accessory in place during use, but still allows you to quickly remove it from the radio without tools if necessary.

PRYME's QD connectors are die-cast and precision machined for superb fit and incredible durability rivaling the OEM models.

## **Quick Disconnect Feature**