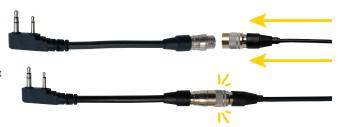

## PRYME<sub>® QD™ Quick Disconnect</sub>

PRYME's Quick Disconnect audio accessories and adapters provide both security and usability. Just install the adapter onto the radio and then plug the QD accessory into the six-pin QD connector. The push-pull mechanism locks the accessory in place during use, but still allows you to quickly remove it from the radio without tools if necessary.

PRYME's QD connectors are die-cast and precision machined for superb fit and incredible durability rivaling the OEM models.

## **Quick Disconnect Feature**