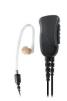

## PRYME<sub>® QD™ Quick Disconnect</sub>

PRYME's Quick Disconnect audio accessories and adapters provide both security and usability. Just install the adapter onto the radio and then plug the QD accessory into the six-pin QD connector. The push-pull mechanism locks the accessory in place during use, but still allows you to quickly remove it from the radio without tools if necessary.

PRYME's QD connectors are die-cast and precision machined for superb fit and incredible durability rivaling the OEM models.