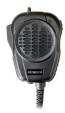

## The PRYME Quick Disconnect feature is available for these products:

HLP-SNL Padded Boom Headset

MC-EM05
Cable for HBB-EM
and HDS-EM
Dual Muff Headsets

NBP-BH05 Tactical Bone Conduction Headset

SPM-105 Observer™ Lightweight Speaker Mic

SPM-305EB Responder<sup>TM</sup> Medium Duty Lapel Mic

SPM-605 Synergy™ 0EM Style Speaker Mic

SPM-1205 Defender™ Medium Duty D-RING Lapel Mic

SPM-1205C Defender™ Medium Duty C-RING Lapel Mic

SPM-1305 Mirage™ Medium Duty Lapel Mic