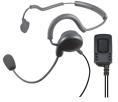

## The PRYME Quick Disconnect feature is available for these products:

HLP-SNL Padded Boom Headset

MC-EM05
Cable for HBB-EM
and HDS-EM
Dual Muff Headsets

NBP-BH05 Tactical Bone Conduction Headset

SPM-105 Observer™ Lightweight Speaker Mic