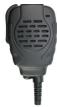

## The PRYME Quick Disconnect feature is available for these products:

HLP-SNL Padded Boom Headset

MC-EM05
Cable for HBB-EM
and HDS-EM
Dual Muff Headsets

NBP-BH05 Tactical Bone Conduction Headset

SPM-105 Observer™ Lightweight Speaker Mic

SPM-1405 Patriot™ Lightweight Boom Mic Headset

SPM-1505 Gladiator™ Dual Element Throat Mic

SPM-2005 2-WIRE Clear Tube Surveillance Kit

SPM-2105 Trooper® Heavy Duty Speaker Mic

SPM-2205 Trooper II<sup>TM</sup> Heavy Duty Speaker Mic

SPM-2305 Medium Duty 2-Wire Lapel Mic

SPM-3005 Medium Duty Lapel Mic w/Bullet Transducer

SPM-3305 Heavy Duty 3-Wire Surveillance Kit

SPM-4205 Storm Trooper® Heavy Duty Speaker Mic