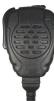

## The PRYME Quick Disconnect feature is available for these products:

HLP-SNL Padded Boom Headset

MC-EM05
Cable for HBB-EM
and HDS-EM
Dual Muff Headsets

NBP-BH05 Tactical Bone Conduction Headset

SPM-105 Observer™ Lightweight Speaker Mic

SPM-1405 Patriot™ Lightweight Boom Mic Headset

SPM-1505 Gladiator™ Dual Element Throat Mic

SPM-2005 2-WIRE Clear Tube Surveillance Kit

SPM-2105 Trooper® Heavy Duty Speaker Mic

SPM-2205 Trooper II<sup>TM</sup> Heavy Duty Speaker Mic

SPM-2305 Medium Duty 2-Wire Lapel Mic

SPM-3005 Medium Duty Lapel Mic w/Bullet Transducer

SPM-3305 Heavy Duty 3-Wire Surveillance Kit

SPM-4205 Storm Trooper® Heavy Duty Speaker Mic