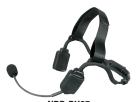

## The PRYME Quick Disconnect feature is available for these products:

HLP-SNL Padded Boom Headset

MC-EM05
Cable for HBB-EM
and HDS-EM
Dual Muff Headsets

NBP-BH05 Tactical Bone Conduction Headset

SPM-105 Observer™ Lightweight Speaker Mic