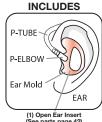

The MIRAGE™ Lapel Style Mic Kit features a clear tube, surveillance style earphone. The tube assembly has a twist connector making it easy to replace or clean. Kit includes standard bud type earpiece and your choice of semi-custom ear mold.

## **FEATURES**

- Rugged lapel mic with surveillance style acoustic tube earphone
- TWIST CONNECT acoustic tube assembly for hygiene and multiple users
- Reinforced earphone clip provides cable retention and eliminates strain on earphone
- · High-quality electret condenser mic element produces excellent transmit audio
- Rugged, polycarbonate housing is designed to reduce background noise
- · Polyurethane iacketed coiled mic cable
- Features Dual Switch Technology (DST) for maximum durability
- Also availble with Braided Fiber cloth cable