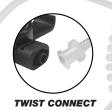

The MIRAGE™ Lapel Style Mic Kit features a clear tube, surveillance style earphone. The tube assembly has a twist connector making it easy to replace or clean. Kit includes standard bud type earpiece and your choice of semi-custom ear mold.

## **FEATURES**

- Rugged lapel mic with surveillance style acoustic tube earphone
- TWIST CONNECT acoustic tube assembly for hygiene and multiple users
- Reinforced earphone clip provides cable retention and eliminates strain on earphone
- · High-quality electret condenser mic element produces excellent transmit audio
- Rugged, polycarbonate housing is designed to reduce background noise
- · Polyurethane iacketed coiled mic cable
- Features Dual Switch Technology (DST) for maximum durability
- Also availble with Braided Fiber cloth cable