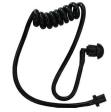

The MIRAGE™ Lapel Style Mic Kit features a clear tube, surveillance style earphone. The tube assembly has a twist connector making it easy to replace or clean. Kit includes standard bud type earpiece and your choice of semi-custom ear mold.

## **FEATURES**

- Rugged lapel mic with surveillance style acoustic tube earphone
- TWIST CONNECT acoustic tube assembly for hygiene and multiple users
- Reinforced earphone clip provides cable retention and eliminates strain on earphone
- · High-quality electret condenser mic element produces excellent transmit audio
- Rugged, polycarbonate housing is designed to reduce background noise
- · Polyurethane iacketed coiled mic cable
- Features Dual Switch Technology (DST) for maximum durability
- Also availble with Braided Fiber cloth cable

The SPM-1300-BF has all the features of our popular MIRAGE™ — rugged, dual-PTT switches, Twist Connect clear tube, loud speaker, included semi-custom ear mold — but made with our BF cable.

Now you have two choices! Traditional PU coiled Cable or new Braided Fiber cable for the same price.