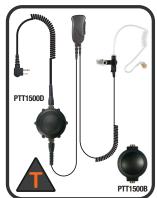

## **MIRAGE™ SPM-1300 / SPM-1300-BF** 1-WIRE Surveillance Kit – Lapel PTT

PRYME

MIRAGE™ Series - SPM-1300 / SPM-1300-BF - Surveillance Kit , Lapel Mic Style (1-wire) with Noise Reducing Mic element and Clear Tube Earphone.

The MIRAGE™ Lapel Style Mic Kit features a clear tube, surveillance style earphone. The tube assembly has a twist connector making it easy to replace or clean. Kit includes standard bud type earpiece and your choice of semi-custom ear mold.

## **FEATURES**

- Rugged lapel mic with surveillance style acoustic tube earphone
- TWIST CONNECT acoustic tube assembly for hygiene and multiple users
- Reinforced earphone clip provides cable retention and eliminates strain on earphone
- · High-quality electret condenser mic element produces excellent transmit audio
- Rugged, polycarbonate housing is designed to reduce background noise
- · Polyurethane iacketed coiled mic cable
- Features Dual Switch Technology (DST) for maximum durability
- Also availble with Braided Fiber cloth cable