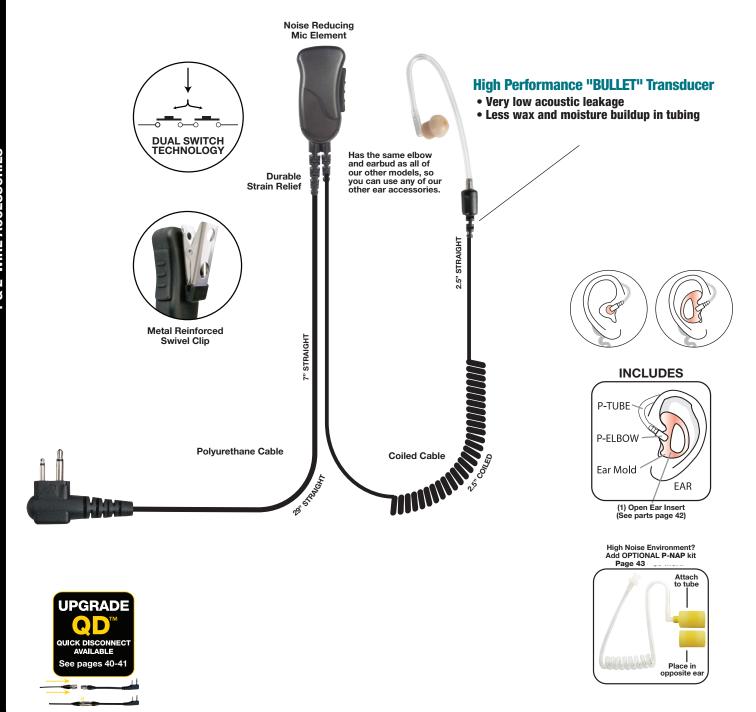

## PRYME SPM-3000 1-Wire Surveillance Kit with Bullet Transducer

The SPM-3000 - Medium Duty Lapel Microphone with an in-line acoustic tube earphone, featuring a micro speaker-transducer (sometimes called a "Bullet Transducer.") Heavy-duty cable with a strong polyurethane jacket and superior strain relief, polycarbonate housing, and dual switch technology.

## **FEATURES**

- Rugged lapel mic with surveillance style acoustic tube earphone
- High performance BULLET style speaker is small and lightweight, but puts out loud, high-quality audio
- Bullet style transducers have much less audio leakage than typical models
- High-quality electret condenser mic element produces excellent transmit audio
- · Rugged, polycarbonate housing is designed to reduce background noise
- · Polyurethane jacketed coiled mic cable
- Features Dual Switch Technology (DST) for maximum durability