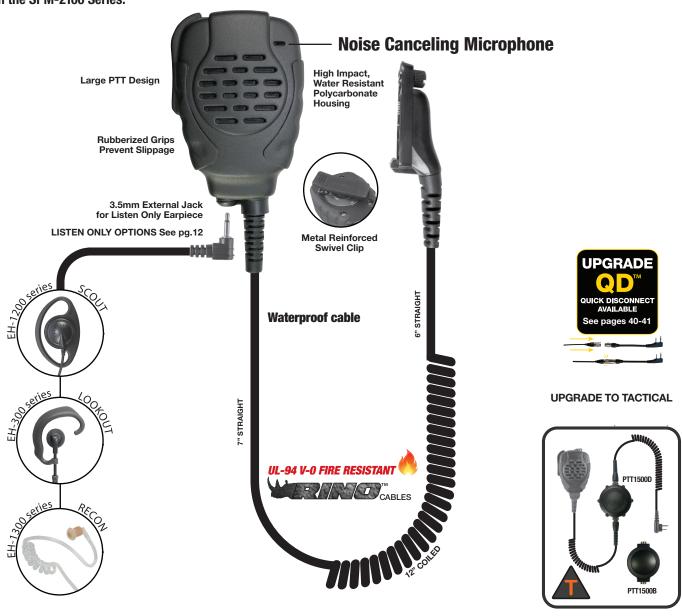

## PRYME TROOPER II™ SPM-2200 Waterproof Remote Speaker Microphone

The TROOPER II<sup>TM</sup> is an upgraded and weatherized version of our TROOPER®; series speaker microphone, our best-selling PRYME speaker microphone. The TROOPER II<sup>TM</sup> has a better seal to prevent dust and moisture from entering the noise canceling microphone.

## **FEATURES**

- Fully submersible version of our TROOPER® speaker microphone
- Earphone jack faces down to prevent rain from entering (jack should be covered by the supplied cap when not in use)
- Large PTT button is easy to operate even when wearing gloves in cold weather
- Features a 3.5mm accessory jack for connecting an earphone to the unit (See EH-300, EH-1300, EH-1200 Series for Listen Only Earpieces pg. 12)
- Noise canceling microphone
- Non-slip grips
- IP57 rating

With listen-only jack and fixed, non-removable radio cable, this model is more water-resistant than the SPM-2100 Series.