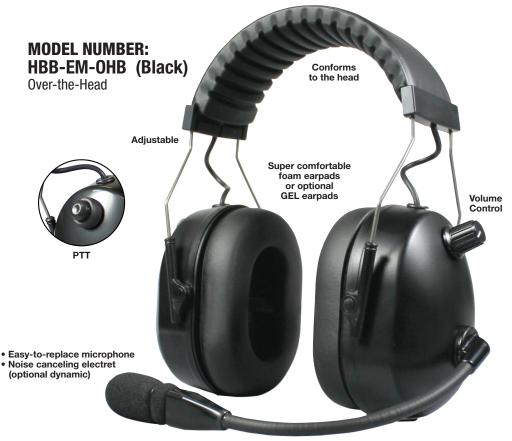

## PRYME HBB-EM SERIES High Performance Dual Muff Headsets

The HBB-EM Series is a professional grade, dual-muff headset perfect for racing intercom, avionics, and industrial use. Receive audio is heard over loud dual-muff earphones and the adjustable boom microphone ensures clear audio on transmit. The HBB-EM Series is lightweight, comfortable and easy to adjust to fit any user.

- Dual muff style headset with padded, adjustable head band
- · Lightweight, comfortable, and easy to adjust
- Super comfortable foam earpads or optional GEL filled earpads
- Aviation-style boom microphone with flexible arm
- · Optional noise canceling microphone reduces transmitted background noise
- Removable and replaceable radio interface cable (optional tactical kit available)
- · Loud muff earphones allow the user to hear incoming signals easily
- Tactile PTT button mounted in the right earphone
- Replaceable microphone
- Rotary volume control
- 5P Mini XLR connector

## NRR 24dB ANSI S3.19-1974

More than 35 different radio cables available. 2-Pin aviation cable also available. Page 50

> **NEW: CABLES FOR CELLULAR PHONES**

Flex Boom

5P Mini XLR Connector

| REPLACEMENT PARTS |                                             |  |
|-------------------|---------------------------------------------|--|
| P-EM-EMIC         | Standard Electret Mic                       |  |
| P-EM-DMIC         | Dynamic Microphone                          |  |
| P-EM-CLOTHC       | Soft Cloth Earpad Covers - pair             |  |
| P-EM-FOAMPADS     | Replacement Foam Filled Earpads - pair      |  |
| P-EM-GELPADS      | Replacement Gel-Filled Earpads - pair       |  |
| P-EM-HYGCOVERS    | Replacement DISPOSABLE Earpad Covers - pair |  |
| P-EM-MSOCK        | Replacement Mic Wind Sock and Band          |  |