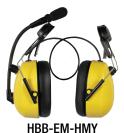

### HBB-EM-HMB (Black) HBB-EM-HMY (Yellow)

Unique snap-on-mounting system fits most construction hard hats.

HBB-EM-LO-HMB