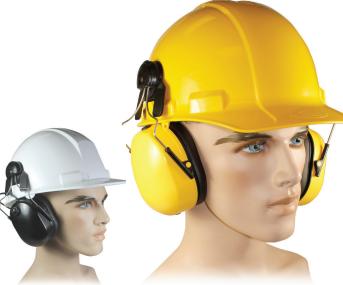

## Hard Hat Mounting System

### HBB-EM-HMB (Black) HBB-EM-HMY (Yellow)

Unique snap-on-mounting system fits most construction hard hats.

HBB-EM-LO-HMB