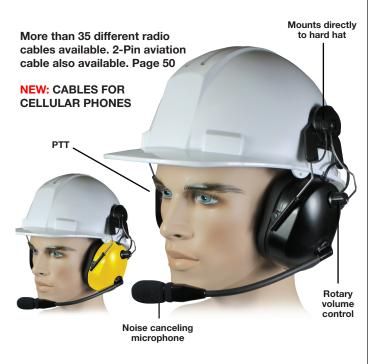

## HBB-EM SERIES High Performance Dual Muff Headsets

# NRR Rating of 24dB

## Hard Hat Mounting System

#### FEATURES

- Dual muff style headset with snap-on helmet mount
- Lightweight, comfortable, and easy to adjust
- · Super comfortable foam earpads or optional GEL filled earpads
- Aviation-style boom microphone with flexible arm
- Optional noise canceling microphone reduces transmitted background noise
- Removable/replaceable radio interface cable (optional tactical kit available)
- Loud muff earphones allow the user to hear incoming signals easily
- Tactile PTT button mounted in the right earphone
- Replaceable microphone
- Rotary volume control
- 5P Mini XLR connector

### HBB-EM-HMB (Black) HBB-EM-HMY (Yellow)

Unique snap-on-mounting system fits most construction hard hats.

HBB-EM-LO-HMB