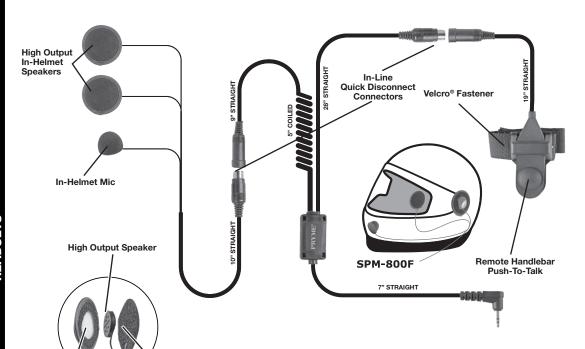

## **PRYME** HIGHWAY™ SPM-800 SERIES Medium Duty In-Helmet Microphone

The SPM-800 HIGHWAY™ Series is an in-helmet boom microphone and speaker system for motorcycles. The electret mic system helps minimize background noise. The SPM-800 features a large, rubber-covered PTT button that can be secured to handlebars or held in the palm of the hand, and is easy to operate even while wearing gloves. The HIGHWAY™ installs easily, using only velcro pads - there is no need to drill holes in the helmet.

## **FEATURES**

- Medium duty, in-helmet motorcycle mic system
- · Powerful in-helmet speakers allow the user to hear radio transmissions over road noise
- High-quality electret condenser element produces excellent transmit audio
- Handlebar mountable Push-To-Talk switch for convenient communications
- Installs into helmet using only two-sided fastening tape. No drilling of holes is required
- Modular features allow the mic system to be easily disconnected from the motorcycle
- · Available for both open faced (SPM-800B) and full faced (SPM-800F) helmets

## **SPM-800F**

| 0 000.            |           |
|-------------------|-----------|
| Model             | Connector |
| FOR ICOM, MIDLAND |           |
| & MAXON RADIOS    |           |
| SPM-800F          | x00       |
| SPM-830sF         | x30s      |
| FOR KENWOOD       |           |
| & RELM RADIOS     |           |
| SPM-801F          | x01       |
| FOR HYT/HYTERA &  |           |
| MOTOROLA RADIOS   |           |
| SPM-803F          | x03       |
| FOR VERTEX &      |           |
| YAESU RADIOS      |           |
| SPM-800F          | x00       |
| SPM-842F          | x42       |
|                   |           |