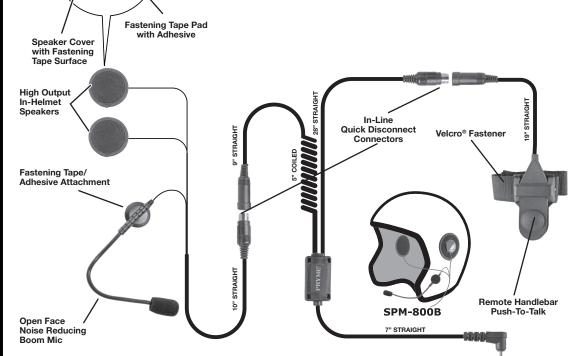

## **PRYME** HIGHWAY™ SPM-800 SERIES Medium Duty In-Helmet Microphone

The SPM-800 HIGHWAY™ Series is an in-helmet boom microphone and speaker system for motorcycles. The electret mic system helps minimize background noise. The SPM-800 features a large, rubber-covered PTT button that can be secured to handlebars or held in the palm of the hand, and is easy to operate even while wearing gloves. The HIGHWAY™ installs easily, using only velcro pads - there is no need to drill holes in the helmet.

## **FEATURES**

- Medium duty, in-helmet motorcycle mic system
- · Powerful in-helmet speakers allow the user to hear radio transmissions over road noise
- High-quality electret condenser element produces excellent transmit audio
- Handlebar mountable Push-To-Talk switch for convenient communications
- Installs into helmet using only two-sided fastening tape. No drilling of holes is required
- Modular features allow the mic system to be easily disconnected from the motorcycle
- · Available for both open faced (SPM-800B) and full faced (SPM-800F) helmets

## **SPM-800B**

| OI III OOOD       |           |
|-------------------|-----------|
| Model             | Connector |
| FOR ICOM, MIDLAND |           |
| & MAXON RADIOS    |           |
| SPM-800B          | x00       |
| SPM-830sB         | x30s      |
| FOR KENWOOD       |           |
| & RELM RADIOS     |           |
| SPM-801B          | x01       |
| FOR HYT/HYTERA &  |           |
| MOTOROLA RADIOS   |           |
| SPM-803B          | x03       |
| SPM-863B          | x63       |
| FOR VERTEX &      |           |
| YAESU RADIOS      |           |
| SPM-800B          | x00       |
| SPM-842B          | x42       |
|                   |           |