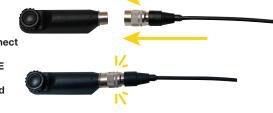

## **PRYME**<sub>®</sub> QD<sup>™</sup> Quick Disconnect

PRYME's Quick Disconnect audio accessories and adapters provide both security and usability. Just install the adapter onto the radio and then plug the QD accessory into the six-pin QD connector. The push-pull mechanism locks the accessory in place during use, but still allows you to quickly remove it from the radio without tools if necessary.

PRYME's QD connectors are die-cast and precision machined for superb fit and incredible durability rivaling the OEM models.

## **Quick Disconnect Feature**