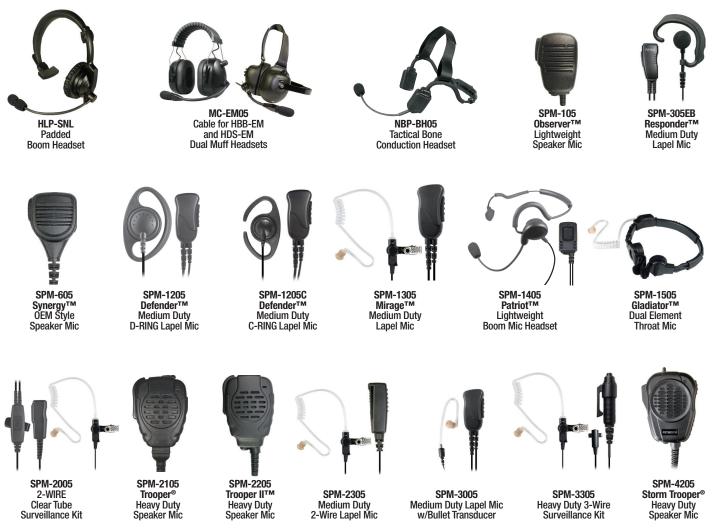

## Pick an Adapter and Accessory to make a set.

The PRYME Quick Disconnect (QD<sup>™</sup>) is available for a wide range of radios, offering additional convenience and simplicity. The PRYME QD<sup>™</sup> will allow the user to easily connect and disconnect a PRYME audio accessory, yet is secure enough to be used in most situations. All PRYME Quick Disconnect accessories are interchangeable with all PRYME Quick Disconnect adapters and pigtails, making communications convenient for large businesses that use multiple brands of radios. The PRYME Quick Disconnect pigtails and adapters also prevent wear and tear, prolonging the life of your radios.

## The PRYME Quick Disconnect feature is available for these products: