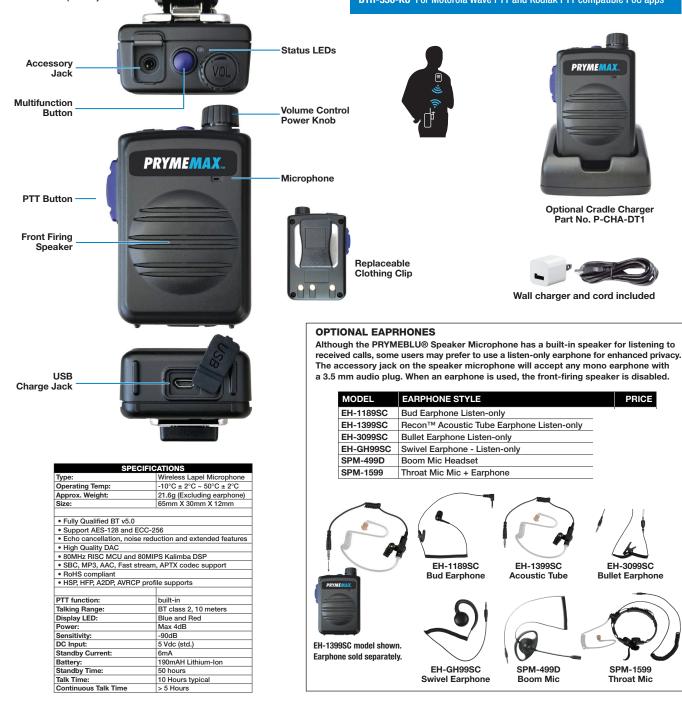

## **BLU** BTH-550-MAX **PRYMEMAX** Medium Duty Wireless Speaker Microphone

## The BTH-550-MAX is a Broadly Compatible, Medium Duty, Wireless Remote Speaker Microphone designed for use with:

- \* PRYMEBLU Wireless adapters
- \* Kenwood, Icom, EF Johnson, and Bendix King two-way radios with onboard Bluetooth technology
- \* Apple and Android phones running Zello or ES Chat PoC (PTT Over Cellular) apps. 🏟

The BTH-550-MAX is smaller and lighter than our BTH-600-MAX, but still just as weather resistant. It has a Rotary Volume Control, which can be much easier to use, especially when wearing gloves. With more than 40-hrs of talk time (80-hours typical) and greater than 30-days standby time, the BTH-550-MAX is a real workhorse.

## FEATURES

- · Wireless Remote Speaker Microphone with rotary volume control
- · Great sounding transmit and receive audio using the latest in wireless technology
- Optional drop-in charge cradle Part Number P-CHA-DT1
- Rechargeable battery for up to 40 hours of operation
- Typical operation range: 10 meters
- Built-in 3.5mm earphone jack

## **ALTERNATE VERSIONS AVAILABLE**

While the **BT-550-MAX** is broadly compatible with a wide-variety of devices, some radios or PoC apps may require one of these alternate versions instead:

BTH-550-HA For Harris radios with onboard Bluetooth technology BTH-550-HY For Hytera radios with onboard Bluetooth technology BTH-550-KU For Motorola Wave PTT and Kodiak PTT compatible PoC apps