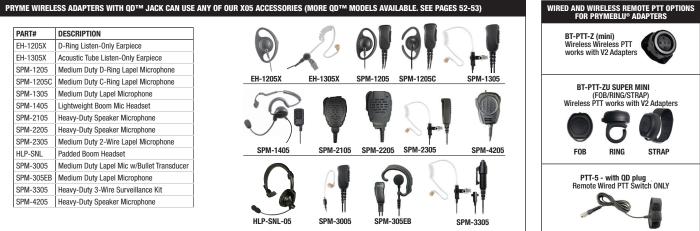

## Wireless adapters allow you to use a compatible wireless headset or other audio accessory with your 2-way radio.

Our Wireless Adapters pair easily with thousands of off-the-shelf Wireless headsets and remember paired connections, even if the radio is turned off. If used with a headset that supports multiple pairings, the PRYMEBLU® adapters enable operation of both your cell phone and two-way radio with the same headset. The accessory jack also allows you to connect any PRYME QD<sup>™</sup> (Quick Disconnect) series wired audio accessory, such as a remote Push-to-Talk or lapel microphone, in combination with the wireless headset.

Our newer V2 Adapters are smaller than our old adapters, and plug directly onto the radios, so they are truly wireless, and don't need to be clipped to your belt or clothing. V2 Adapters work with our BT-PTT-Z mini buttons, which are very small, and use LE (Low Energy)