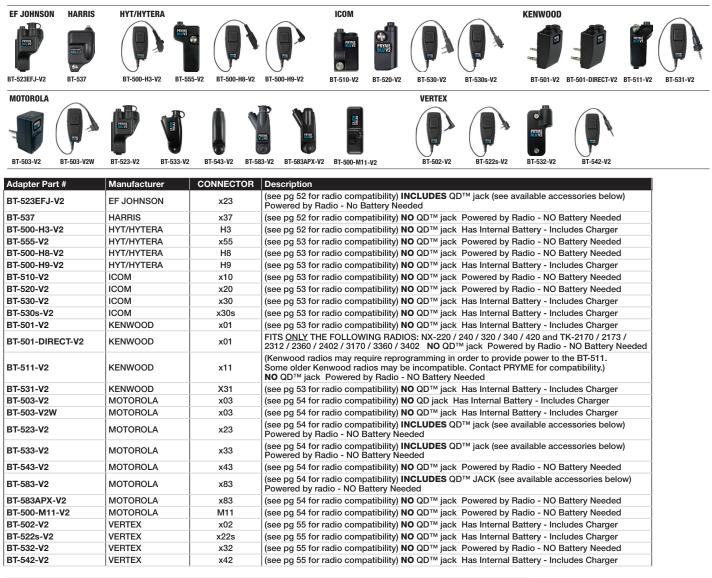

## **BT-500 SERIES** Wireless Adapters for Portable Radios

## Wireless adapters allow you to use a compatible wireless headset or other audio accessory with your 2-way radio.

Our Wireless Adapters pair easily with thousands of off-the-shelf Wireless headsets and remember paired connections, even if the radio is turned off. If used with a headset that supports multiple pairings, the PRYMEBLU® adapters enable operation of both your cell phone and two-way radio with the same headset. The accessory jack also allows you to connect any PRYME QD<sup>™</sup> (Quick Disconnect) series wired audio accessory, such as a remote Push-to-Talk or lapel microphone, in combination with the wireless headset.

Our newer V2 Adapters are smaller than our old adapters, and plug directly onto the radios, so they are truly wireless, and don't need to be clipped to your belt or clothing. V2 Adapters work with our BT-PTT-Z mini buttons, which are very small, and use LE (Low Energy)